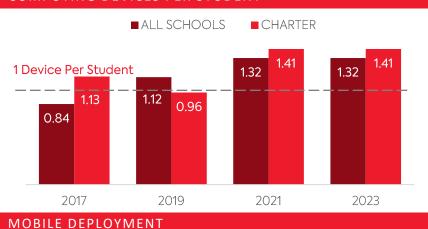

# COMPUTING DEVICES PER STUDENT

MOBILE DEPLOYMEN

**DESKTOPS | WINDOWS OS** 

CHROMEBOOKS | GOOGLE

**ALL COMPUTING DEVICES** 

**TABLETS | WINDOWS** 

**TABLETS | ANDROID** 

LAPTOPS | WINDOWS OS

**DESKTOPS | MAC** 

LAPTOPS | MAC

TABLETS | IOS

**OTHER DEVICES** 

Schools With 1:1 Programs

Where Students Can Take Devices Home (%)