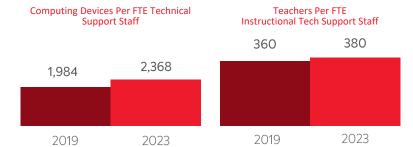

#### FULL-TIME EQUIVALENT (FTE) TECHNICAL SUPPORT STAFF IN UTAH SCHOOLS

AGE OF WI-FI ACCESS POINTS (%)