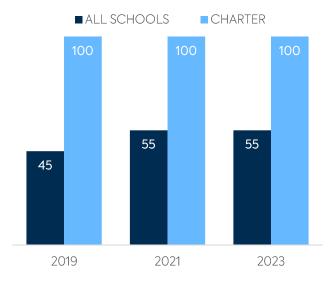

#### WI-FI NETWORK COVERAGE

Schools Where All Educational Spaces Have Wi-Fi Access (%)