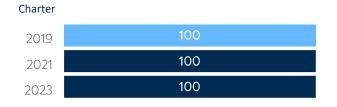

#### WI-FI NETWORK COVERAGE

Schools Where All Educational Spaces Have Wi-Fi Access (%)