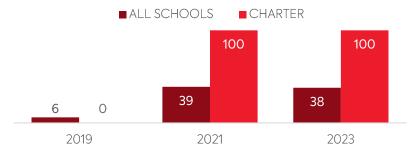

**DESKTOPS | MAC** 

LAPTOPS | MAC

TABLETS | IOS

**OTHER DEVICES** 

Schools With 1:1 Programs

Where Students Can Take Devices Home (%)