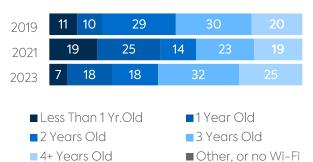

# **UTAH MILITARY ACADEMY**

# CHARTER FACTS

| ENROLLMENT                                                          | 897 |
|---------------------------------------------------------------------|-----|
| NUMBER OF SCHOOLS                                                   | 2   |
| ESTIMATED % OF STUDENTS WITH INADEQUATE HOME INTERNET SERVICE       | 0%  |
| % OF STUDENTS RECEIVING REMOTE INTERNET ACCESS SOLUTIONS OR SERVICE | 0%  |

# WI-FI NETWORK COVERAGE

Schools Where All Educational Spaces Have Wi-Fi Access (%)



# AGE OF WI-FI ACCESS POINTS (%)

#### Charter



#### All Schools



#### COMPUTING DEVICES USED IN SCHOOLS

|                       | Student<br>Use | Teacher/<br>Admin<br>Use | Change in<br>the # of<br>Devices<br>Since 2017 | Percent<br>Change<br>Since 2017 | Percent<br>Change<br>in All<br>Schools |
|-----------------------|----------------|--------------------------|------------------------------------------------|---------------------------------|----------------------------------------|
| DESKTOPS   WINDOWS OS | 112            | 16                       | 19                                             | 17%                             | -46%                                   |
| LAPTOPS   WINDOWS OS  | 65             | 109                      | 86                                             | 98%                             | 99%