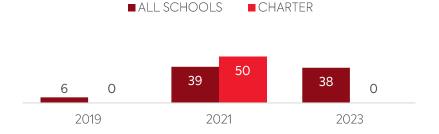

# MOBILE DEPLOYMENT

Schools With 1:1 Programs
Where Students Can Take Devices Home (%)