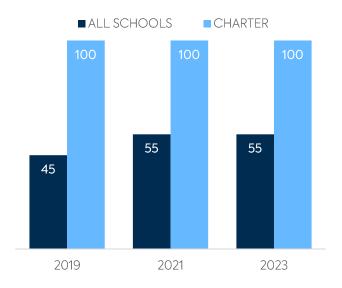

# WI-FI NETWORK COVERAGE

Schools Where All Educational Spaces Have Wi-Fi Access (%)