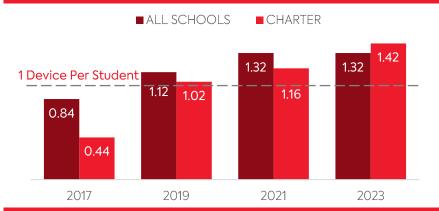

ANDROID     | 0              | 0                        | 0                                              | N/A                             | -27%                                   |
| TABLETS   IOS         | 0              | 2                        | 2                                              | N/A                             | 21%                                    |
| OTHER DEVICES         | 0              | 0                        | 0                                              | N/A                             | -90%                                   |
| ALL COMPUTING DEVICES | 1,274          | 131                      | 968                                            | 222%                            | 53%                                    |

# COMPUTING DEVICES PER STUDENT



# MOBILE DEPLOYMENT

Schools With 1:1 Programs
Where Students Can Take Devices Home (%)



# FULL-TIME EQUIVALENT (FTE) TECHNICAL SUPPORT STAFF IN UTAH SCHOOLS