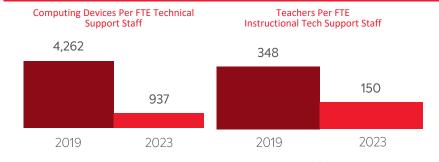

|
| TABLETS   IOS         | 0              | 2                        | 2                                              | N/A                             | 21%                                    |
| OTHER DEVICES         | 0              | 0                        | 0                                              | N/A                             | -90%                                   |
| ALL COMPUTING DEVICES | 1,274          | 131                      | 968                                            | 222%                            | 53%                                    |

# COMPUTING DEVICES PER STUDENT



# MOBILE DEPLOYMENT

Schools With 1:1 Programs
Where Students Can Take Devices Home (%)



# FULL-TIME EQUIVALENT (FTE) TECHNICAL SUPPORT STAFF IN UTAH SCHOOLS