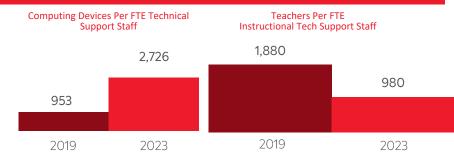

|
| TABLETS   IOS         | 0              | 6                        | 6                                              | N/A                             | 21%                                    |
| OTHER DEVICES         | 0              | 0                        | -400                                           | -100%                           | -90%                                   |
| ALL COMPUTING DEVICES | 880            | 74                       | 49                                             | 5%                              | 53%                                    |

# COMPUTING DEVICES PER STUDENT



# MOBILE DEPLOYMENT

Schools With 1:1 Programs
Where Students Can Take Devices Home (%)



# FULL-TIME EQUIVALENT (FTE) TECHNICAL SUPPORT STAFF IN UTAH SCHOOLS