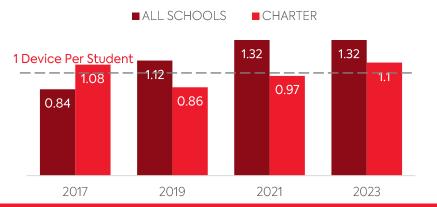

ANDROID     | 1              | 0                        | 1                                              | N/A                             | -27%                                   |
| TABLETS   IOS         | 0              | 6                        | 6                                              | N/A                             | 21%                                    |
| OTHER DEVICES         | 0              | 0                        | -400                                           | -100%                           | -90%                                   |
| ALL COMPUTING DEVICES | 880            | 74                       | 49                                             | 5%                              | 53%                                    |

# COMPUTING DEVICES PER STUDENT



# MOBILE DEPLOYMENT

Schools With 1:1 Programs
Where Students Can Take Devices Home (%)



# FULL-TIME EQUIVALENT (FTE) TECHNICAL SUPPORT STAFF IN UTAH SCHOOLS