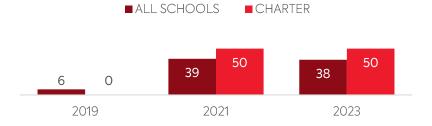

# MOBILE DEPLOYMENT

Schools With 1:1 Programs
Where Students Can Take Devices Home (%)