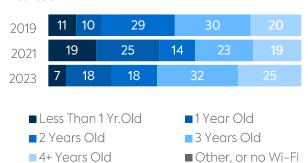

# AGE OF WI-FI ACCESS POINTS (%)

| Charter |    |    |
|---------|----|----|
| 2019    | 50 | 50 |
| 2021    | 50 | 50 |
| 2023    | 10 | 00 |