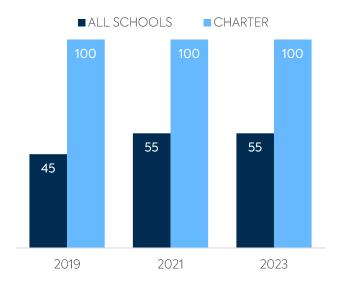

# WI-FI NETWORK COVERAGE

Schools Where All Educational Spaces Have Wi-Fi Access (%)