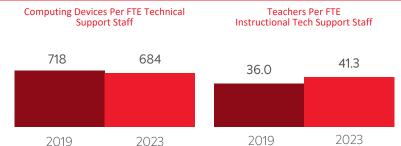

#### FULL-TIME EQUIVALENT (FTE) TECHNICAL SUPPORT STAFF IN UTAH SCHOOLS

AGE OF WI-FI ACCESS POINTS (%)