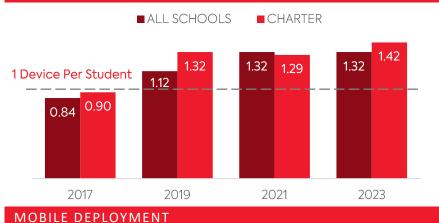

### COMPUTING DEVICES PER STUDENT

Schools With 1:1 Programs

Where Students Can Take Devices Home (%)