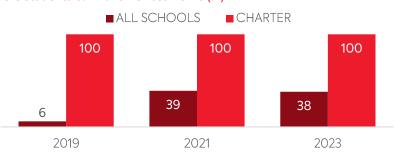

#### WI-FI NETWORK COVERAGE

Schools Where All Educational Spaces Have Wi-Fi Access (%)