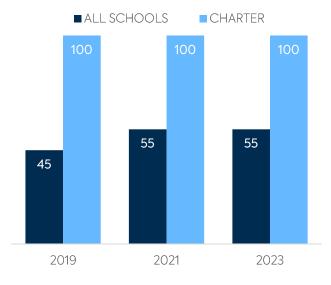

### COMPUTING DEVICES PER STUDENT

Schools With 1:1 Programs

Where Students Can Take Devices Home (%)