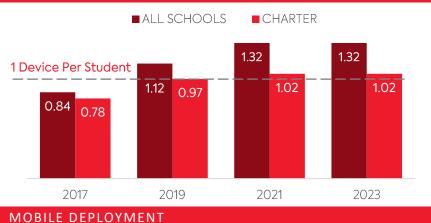

## COMPUTING DEVICES PER STUDENT

Schools With 1:1 Programs

Where Students Can Take Devices Home (%)