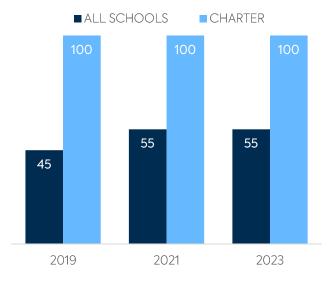

## WI-FI NETWORK COVERAGE

Schools Where All Educational Spaces Have Wi-Fi Access (%)