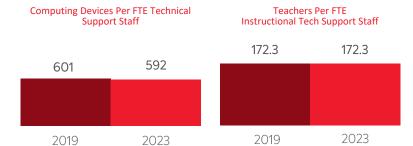

# FULL-TIME EQUIVALENT (FTE) TECHNICAL SUPPORT STAFF IN UTAH SCHOOLS

AGE OF WI-FI ACCESS POINTS (%)