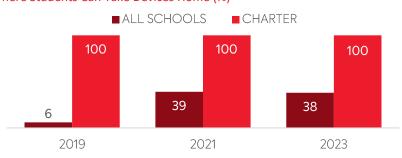

## COMPUTING DEVICES PER STUDENT

Schools With 1:1 Programs

Where Students Can Take Devices Home (%)