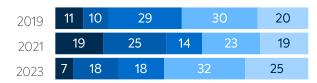

# AGE OF WI-FI ACCESS POINTS (%)

#### All Schools

■ Less Than 1 Yr.Old

■2 Years Old

4+ Years Old

■1 Year Old

■3 Years Old

■ Other, or no Wi-Fi