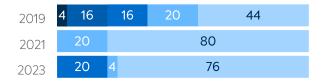

# **CACHE COUNTY SCHOOL DISTRICT**

# DISTRICT FACTS

| ENROL | LMENT                         |    | <br>.19,794 |
|-------|-------------------------------|----|-------------|
| NUMB  | ER OF SCHOOL                  | _S | <br>25      |
|       | ATED % OF STU<br>QUATE HOME I |    | <br>0%      |
|       | TUDENTS RECI<br>NET ACCESS SC |    | <br>5%      |

# WI-FI NETWORK COVERAGE

Schools Where All Educational Spaces Have Wi-Fi Access (%)

■ ALL SCHOOLS

DISTRICT



# AGE OF WI-FI ACCESS POINTS (%)

#### District



#### All Schools



■ Less Than 1 Yr.Old

■2 Years Old

4+ Years Old

■1 Year Old

■3 Years Old

■ Other, or no Wi-Fi

#### COMPUTING DEVICES USED IN SCHOOLS

|                       | Student<br>Use | Teacher/<br>Admin<br>Use | Change in<br>the # of<br>Devices<br>Since 2017 | Percent<br>Change<br>Since 2017 | Percent<br>Change<br>in All<br>Schools |
|-----------------------|----------------|--------------------------|------------------------------------------------|---------------------------------|----------------------------------------|
| DESKTOPS   WINDOWS OS | 1,123          | 1,264                    | -1,298                                         | -35%                            | -46%                                   |
| LAPTOPS   WINDOWS OS  | 189            | 381