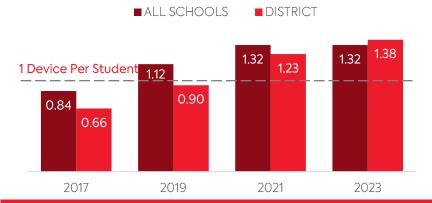

ANDROID     | 0              | 0                        | 0                                              | N/A                             | -27%                                   |
| TABLETS   IOS         | 1,414          | 522                      | -517                                           | -21%                            | 21%                                    |
| OTHER DEVICES         | 0              | 0                        | 0                                              | N/A                             | -90%                                   |
| ALL COMPUTING DEVICES | 27,217         | 3,447                    | 16,043                                         | 110%                            | 53%                                    |

# COMPUTING DEVICES PER STUDENT



# MOBILE DEPLOYMENT

Schools With 1:1 Programs
Where Students Can Take Devices Home (%)

ALL SCHOOLS

DISTRICT



# FULL-TIME EQUIVALENT (FTE) TECHNICAL SUPPORT STAFF IN UTAH SCHOOLS

Computing Devices Per FTE Technical Support Staff

6,088

2,429

0.0 N/A

2019 2023 2019 2023