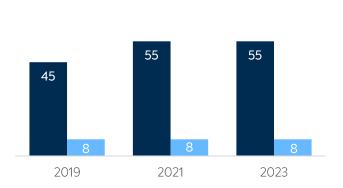

# MOBILE DEPLOYMENT

Schools With 1:1 Programs
Where Students Can Take Devices Home (%)

ALL SCHOOLS

DISTRICT