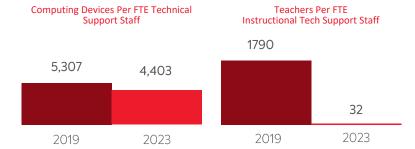

### FULL-TIME EQUIVALENT (FTE) TECHNICAL SUPPORT STÀFF IN UTAH SCHOOLS

For more information, visit www.uen.org/digital-learning