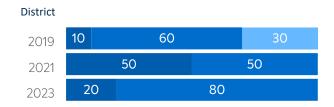

## WI-FI NETWORK COVERAGE

■ ALL SCHOOLS

Schools Where All Educational Spaces Have Wi-Fi Access (%)

DISTRICT

DISTRICT

ALL SCHOOLS