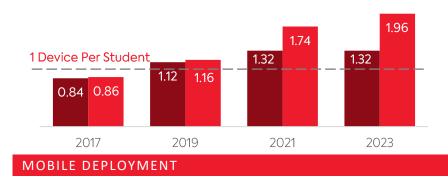

## COMPUTING DEVICES USED IN SCHOOLS

|              |             | Student<br>Use | Teacher/<br>Admin<br>Use | Change in<br>the # of<br>Devices<br>Since 2017 | Percent<br>Change<br>Since 2017 | Percent<br>Change<br>in All<br>Schools |
|--------------|-------------|----------------|--------------------------|------------------------------------------------|---------------------------------|----------------------------------------|
| DESKTOPS     | WINDOWS OS  | 833            | 257                      | 101                                            | 10%                             | -46%                                   |
| LAPTOPS   W  | INDOWS OS   | 13             | 23                       | -3                                             | -8%                             | 99%                                    |
| DESKTOPS     | MAC         | 1              | 4                        | -42                                            | -89%                            | -43%                                   |
| LAPTOPS   M  | AC          | 0              | 3                        | -8                                             | -73%                            | -3%                                    |
| CHROMEBOO    | KS   GOOGLE | 3,081          | 21                       | 2,379                                          | 329%                            | 124%                                   |
| TABLETS   W  | INDOWS      | 4              | 5                        | 9                                              | N/A                             | 125%                                   |
| TABLETS   AI | NDROID      | 5              | 0                        | 0                                              | 0%                              | -27%                                   |
| TABLETS   IO | S           | 153            | 0                        | -290                                           | -66%                            | 21%                                    |
| OTHER DEVIC  | CES         | 0              | 0                        | 0                                              | N/A                             | -90%                                   |
| ALL COMPUT   | ING DEVICES | 4,090          | 313                      | 2,146                                          | <b>95%</b>                      | <b>53%</b>                             |