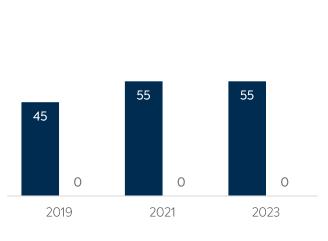

## Schools With 1:1 Programs

Where Students Can Take Devices Home (%)

ALL SCHOOLS DISTRICT