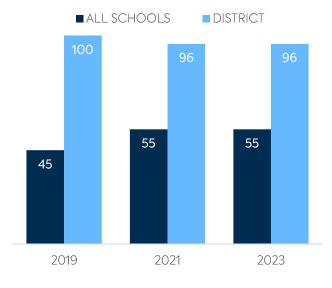

#### WI-FI NETWORK COVERAGE

Schools Where All Educational Spaces Have Wi-Fi Access (%)