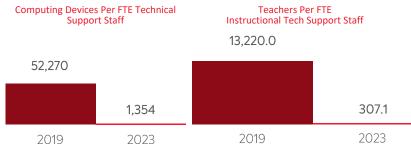

## FULL-TIME EQUIVALENT (FTE) TECHNICAL SUPPORT STAFF IN UTAH SCHOOLS

For more information, visit www.uen.org/digital-learning