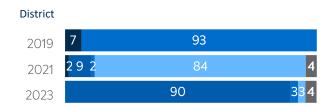

#### AGE OF WI-FI ACCESS POINTS (%)

#### All Schools

| All School                                                                        | 15 |    |    |    |                                                     |  |    |  |
|-----------------------------------------------------------------------------------|----|----|----|----|-----------------------------------------------------|--|----|--|
| 2019                                                                              | 11 | 10 | 29 |    | 30                                                  |  | 20 |  |
| 2021                                                                              | 19 | )  | 25 | 14 | 14 23                                               |  | 19 |  |
| 2023                                                                              | 7  | 18 | 18 |    | 32                                                  |  | 25 |  |
| <ul> <li>Less Than 1 Yr.Old</li> <li>2 Years Old</li> <li>4+ Years Old</li> </ul> |    |    |    |    | ■1 Year Old<br>■3 Years Old<br>■ Other, or no Wi-Fi |  |    |  |