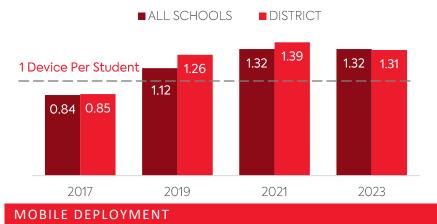

NDROID     | 8              | 0                        | -9                                             | -53%                            | -27%                                   |
| TABLETS   IOS         | 5,197          | 2,157                    | -2,480                                         | -25%                            | 21%                                    |
| OTHER DEVICES         | 0              | 0                        | -61                                            | -100%                           | -90%                                   |
| ALL COMPUTING DEVICES | 75,554         | 10,416                   | 32,460                                         | <b>61%</b>                      | 53%                                    |

#### COMPUTING DEVICES PER STUDENT



#### Schools With 1:1 Programs

Where Students Can Take Devices Home (%)

ALL SCHOOLS DISTRICT 94 39 38 37 6 0 2021 2019 2023

## FULL-TIME EQUIVALENT (FTE) TECHNICAL SUPPORT STAFF IN UTAH SCHOOLS



For more information, visit www.uen.org/digital-learning