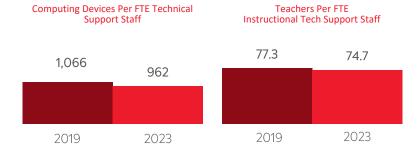

# FULL-TIME EQUIVALENT (FTE) TECHNICAL SUPPORT STAFF IN UTAH SCHOOLS

■ ALL SCHOOLS