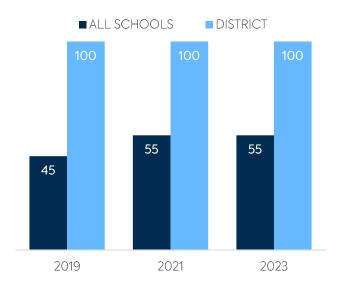

## WI-FI NETWORK COVERAGE

% OF STUDENTS RECEIVING REMOTE

**DISTRICT FACTS** 

Schools Where All Educational Spaces Have Wi-Fi Access (%)