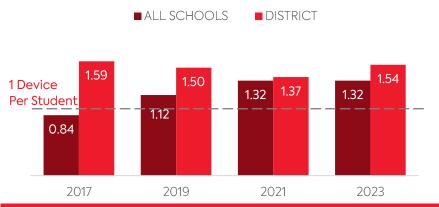

ANDROID     | 0              | 0                        | 0                                              | N/A                             | -27%                                   |
| TABLETS   IOS         | 42             | 34                       | -173                                           | -70%                            | 21%                                    |
| OTHER DEVICES         | 0              | 0                        | 0                                              | N/A                             | -90%                                   |
| ALL COMPUTING DEVICES | 404            | 77                       | -78                                            | -14%                            | 53%                                    |

## COMPUTING DEVICES PER STUDENT



#### MOBILE DEPLOYMENT

Schools With 1:1 Programs
Where Students Can Take Devices Home (%)



■ DISTRICT

# FULL-TIME EQUIVALENT (FTE) TECHNICAL SUPPORT STAFF IN UTAH SCHOOLS

■ ALL SCHOOLS