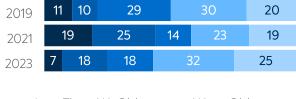

### AGE OF WI-FI ACCESS POINTS (%)

#### All Schools

2 Years Old4+ Years Old

Other, or no Wi-Fi