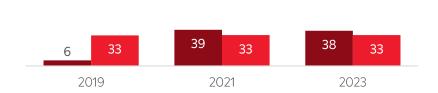

#### MOBILE DEPLOYMENT

Schools With 1:1 Programs
Where Students Can Take Devices Home (%)

■ DISTRICT