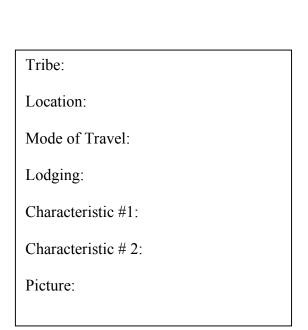

Cut out the map of the United States. Glue it in the center of the paper. Put your name on the paper. Draw lines or use string or yarn to connect to the squares of information about each tribe you research. A sample square is provided. Indicate where the tribes are located in the United States by connecting them to that area with lines or string.