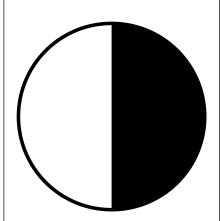

## Last Quarter Moon

The moon is three-quarters of its way around Earth.
It is in its last quarter phase.