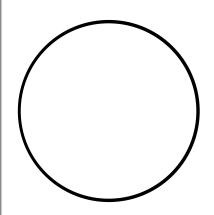

#### Full Moon

Two weeks have passed since the new moon. The entire face of the moon we see shines.