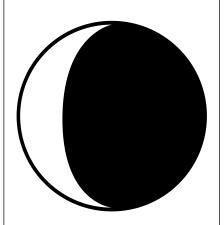

## Waning Gibbous Moon

The moon is between a full moon and a last quarter moon.