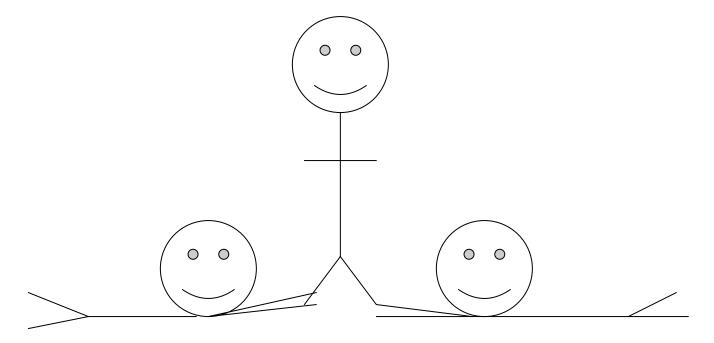

<u>Attention</u>: 1 straight line in front of the teacher, hands to side, feet together, not talking.

**Crew Party**: One big circle, holding hands

<u>Jaws</u>: 3 people, 1 stands, 2 on the ground, each holding a leg.