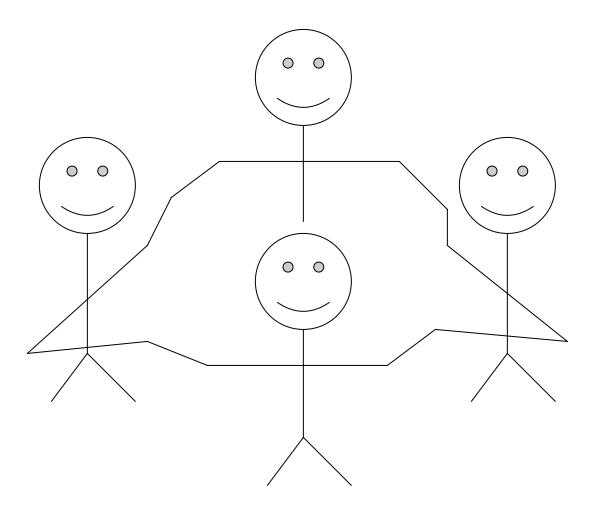

<u>Torpedo</u>: Lay flat on the ground, arms extended, legs together, face down.

**Rise and Shine**: Two partners, each does 5 sit-ups and then runs to attention.

**Man the Lifeboat**: 4 people standing in a circle holding hands