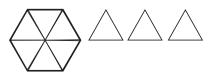

Try another one **9/6** Use your triangle blocks to make a hexagon. Remember, **9/6** is the same as **1** whole with **3** extra.

What about this? **19/8 19/8** is the same as **2 3/8** 