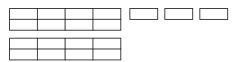

Try another one **9/6** Use your triangle blocks to make a hexagon. Remember, **9/6** is the same as **1** whole with **3** extra.

What about this? **19/8 19/8** is the same as **2 3/8** 