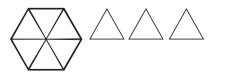

Try another one **9/6** Use your triangle blocks to make a hexagon. Remember, **9/6** is the same as **1** whole with **3** extra.

What about this? **19/8 19/8** is the same as **2 3/8** 