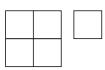

## Improper Instructions #1

Improper Fractions are just fractions that have a larger numerator than denminator. Like this one: 5/4

Use your unit blocks to make a model. 5/4 = 1 1/4Remember, 5/4 is the same as 1 whole with 1 extra.