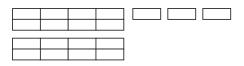

## Improper Instructions #1

Improper Fractions are just fractions that have a larger numerator than denminator. Like this one: 5/4

Use your unit blocks to make a model. 5/4 = 1 1/4Remember, 5/4 is the same as 1 whole with 1 extra.