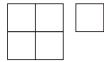

## Improper Instructions #1

Improper Fractions are just fractions that have a larger numerator than denminator. Like this one: 5/4

Use your unit blocks to make a model. 5/4 = 1 1/4Remember, 5/4 is the same as 1 whole with 1 extra.