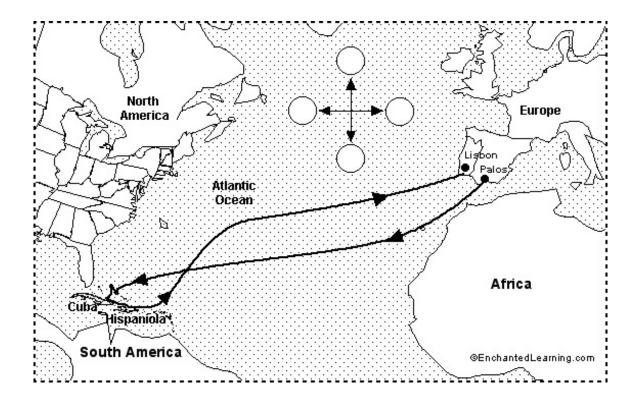

| Name: | Date: |  |
|-------|-------|--|
|       |       |  |



- 1. Fill in north (N), south (S), east (E), and west (W) on the compass rose.
- 2. From what European city and country did Columbus begin his famous trip in 1492?
- 3. In what European city and country did Columbus land at the end of his famous trip?
- 4. Name two islands in the Caribbean that Columbus visited on his 1492 trip.
- 5. Color Portugal yellow (Portugal's capital is Lisbon).
- 6. Color Spain orange (Palos is in southern Spain).
- 7. Color Italy purple (Italy is east of Spain).
- 8. Color Cuba and the smaller island of Hispaniola red (Hispaniola is just east of Cuba, and is now divided into Haiti and the Dominican Republic).
- 9. Color South America pink.
- 10. Color Africa green.